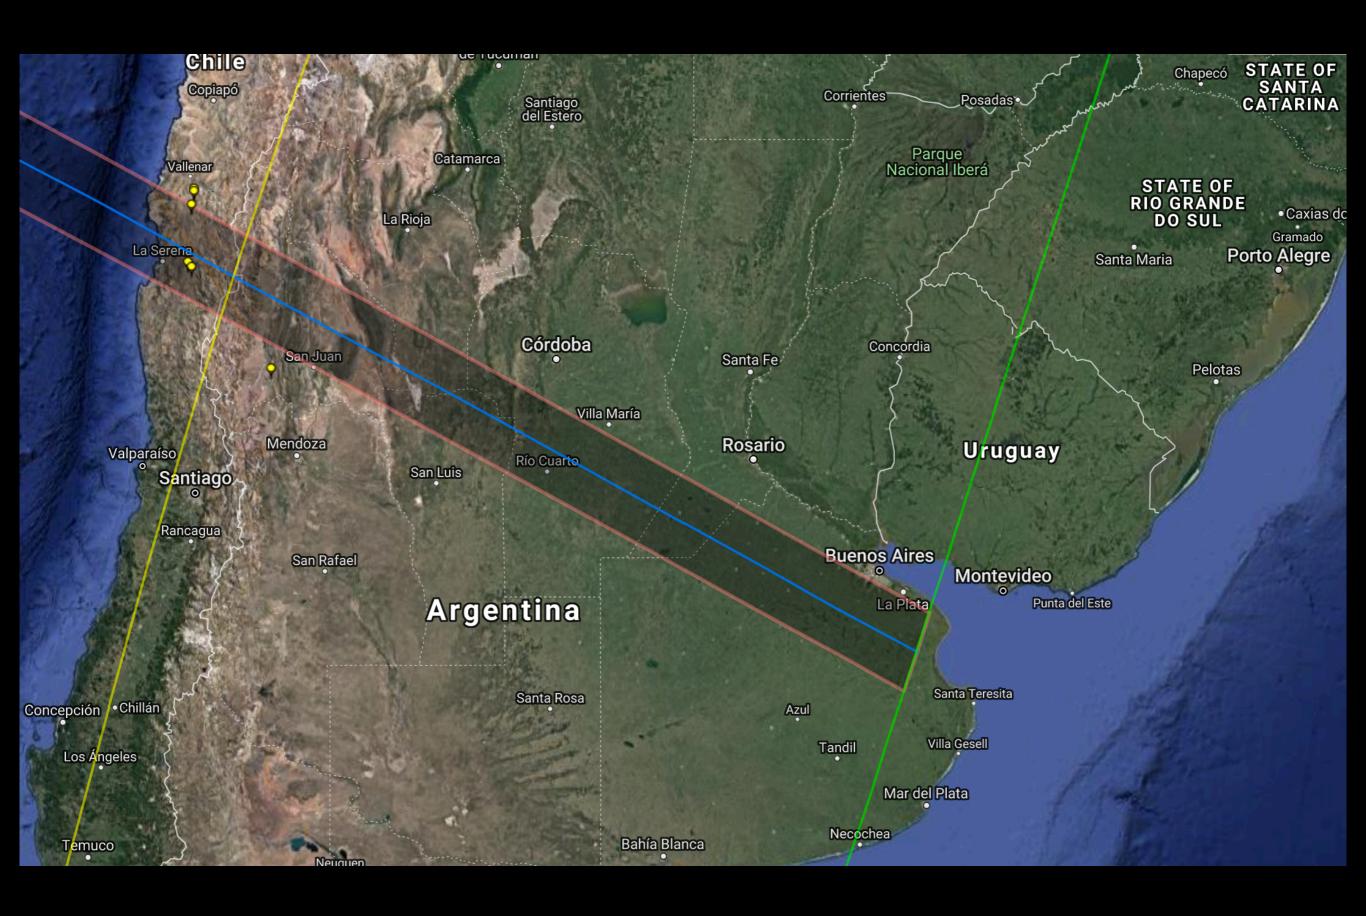

## Santa Fe Stargazers

# What Went Wrong in Argentina





















### What Went Wrong

- Video Camera NOT set to video
- Telescope Photos not in focus

#### Inadequate Preparation

- No FULL dress rehearsal
- Changed camera body for video at the last minute

#### Problems & Mistakes

- Wake up at 4:00 a.m.
- Not enough to eat
- Distractions
- Started set-up too late
- DID NOT TAKE TEST SHOTS

#### 14 December 2020

# Argentina!









#### Total and Annular Solar Eclipse Paths: 2021 -2040



#### Other Upcoming Eclipses

- Antarctica 4 December 2021
- New Mexico (Annular) 14 October 2023
- Mexico and US 8 April 2024
- Egypt 2 August 2027 (Totality = 6.5 minutes)
- Australia 22 July 2028