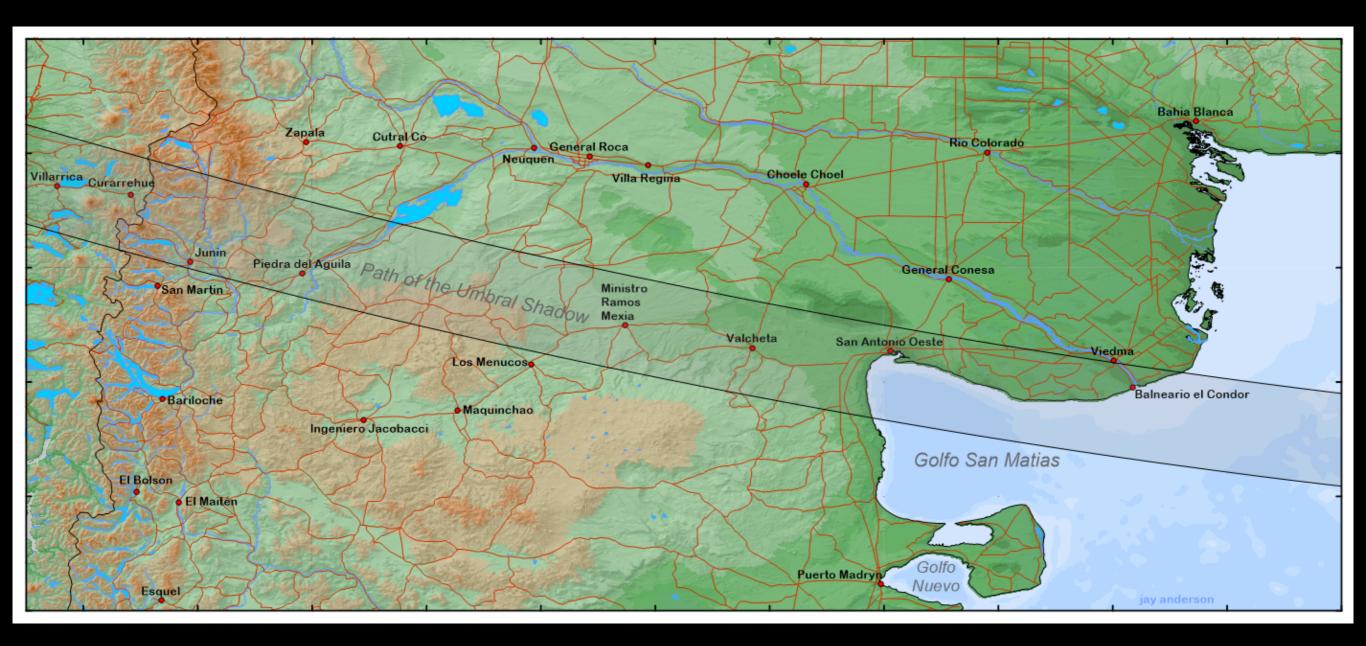

## Santa Fe Stargazers

# What Went Wrong in Argentina





















### What Went Wrong

- Video Camera NOT set to video
- Telescope Photos not in focus

#### Inadequate Preparation

- No FULL dress rehearsal
- Changed camera body for video at the last minute

#### Problems & Mistakes

- Wake up at 4:00 a.m.
- Not enough to eat
- Distractions
- Started set-up too late
- DID NOT TAKE TEST SHOTS

#### 14 December 2020

# Argentina!









#### Total and Annular Solar Eclipse Paths: 2021 -2040



#### Other Upcoming Eclipses

- Antarctica 4 December 2021
- New Mexico (Annular) 14 October 2023
- Mexico and US 8 April 2024
- Egypt 2 August 2027 (Totality = 6.5 minutes)
- Australia 22 July 2028