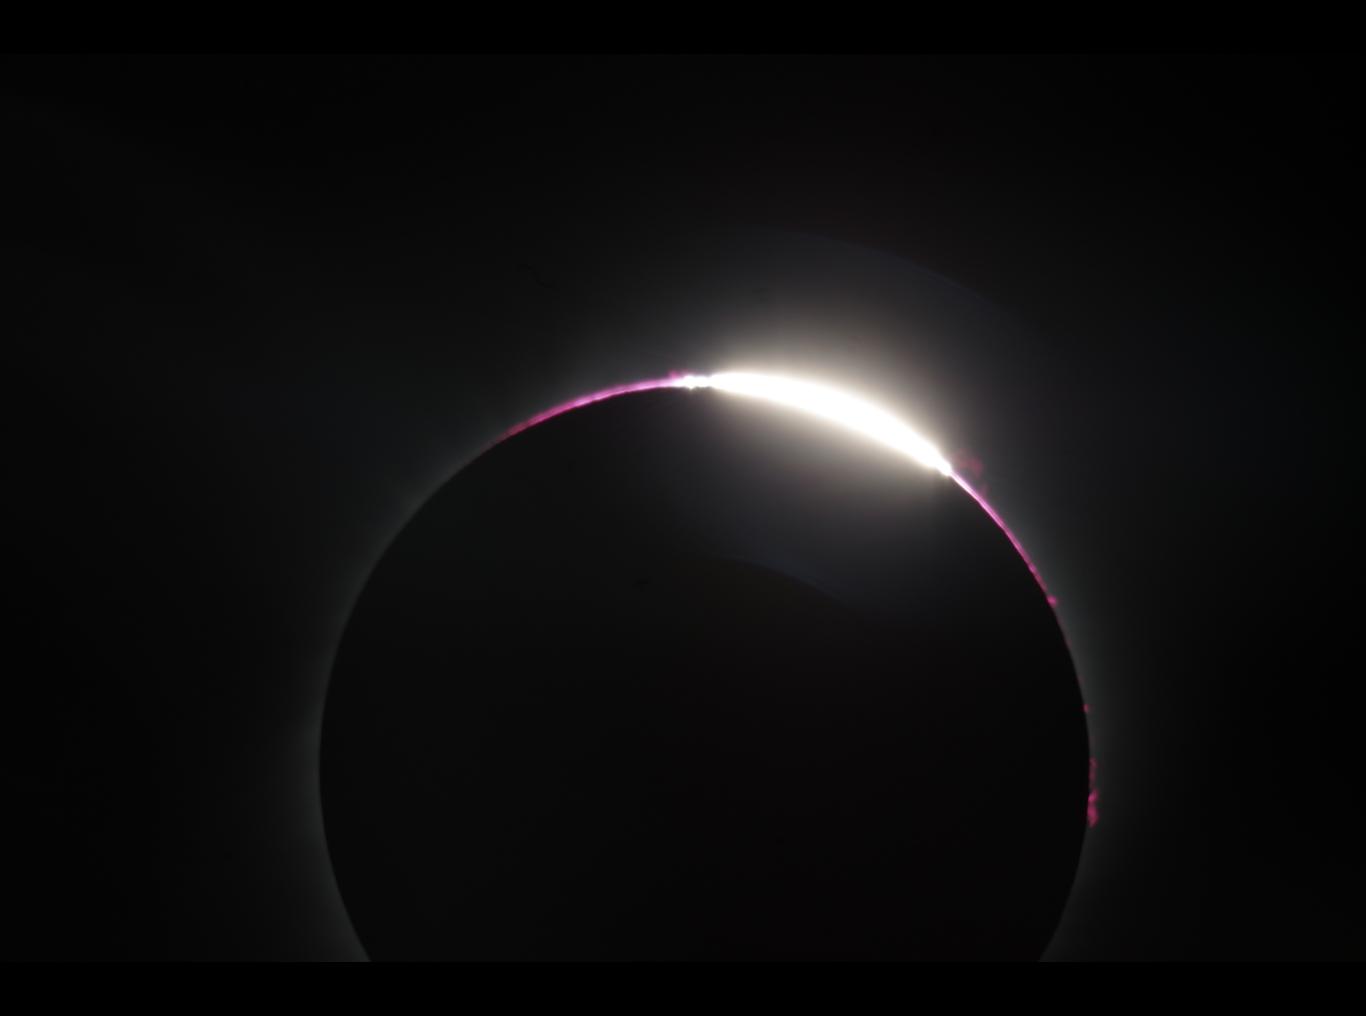

## Santa Fe Stargazers

# What Went Wrong in Argentina





















### What Went Wrong

- Video Camera NOT set to video
- Telescope Photos not in focus

#### Inadequate Preparation

- No FULL dress rehearsal
- Changed camera body for video at the last minute

#### Problems & Mistakes

- Wake up at 4:00 a.m.
- Not enough to eat
- Distractions
- Started set-up too late
- DID NOT TAKE TEST SHOTS

#### 14 December 2020

# Argentina!









#### Total and Annular Solar Eclipse Paths: 2021 -2040



#### Other Upcoming Eclipses

- Antarctica 4 December 2021
- New Mexico (Annular) 14 October 2023
- Mexico and US 8 April 2024
- Egypt 2 August 2027 (Totality = 6.5 minutes)
- Australia 22 July 2028