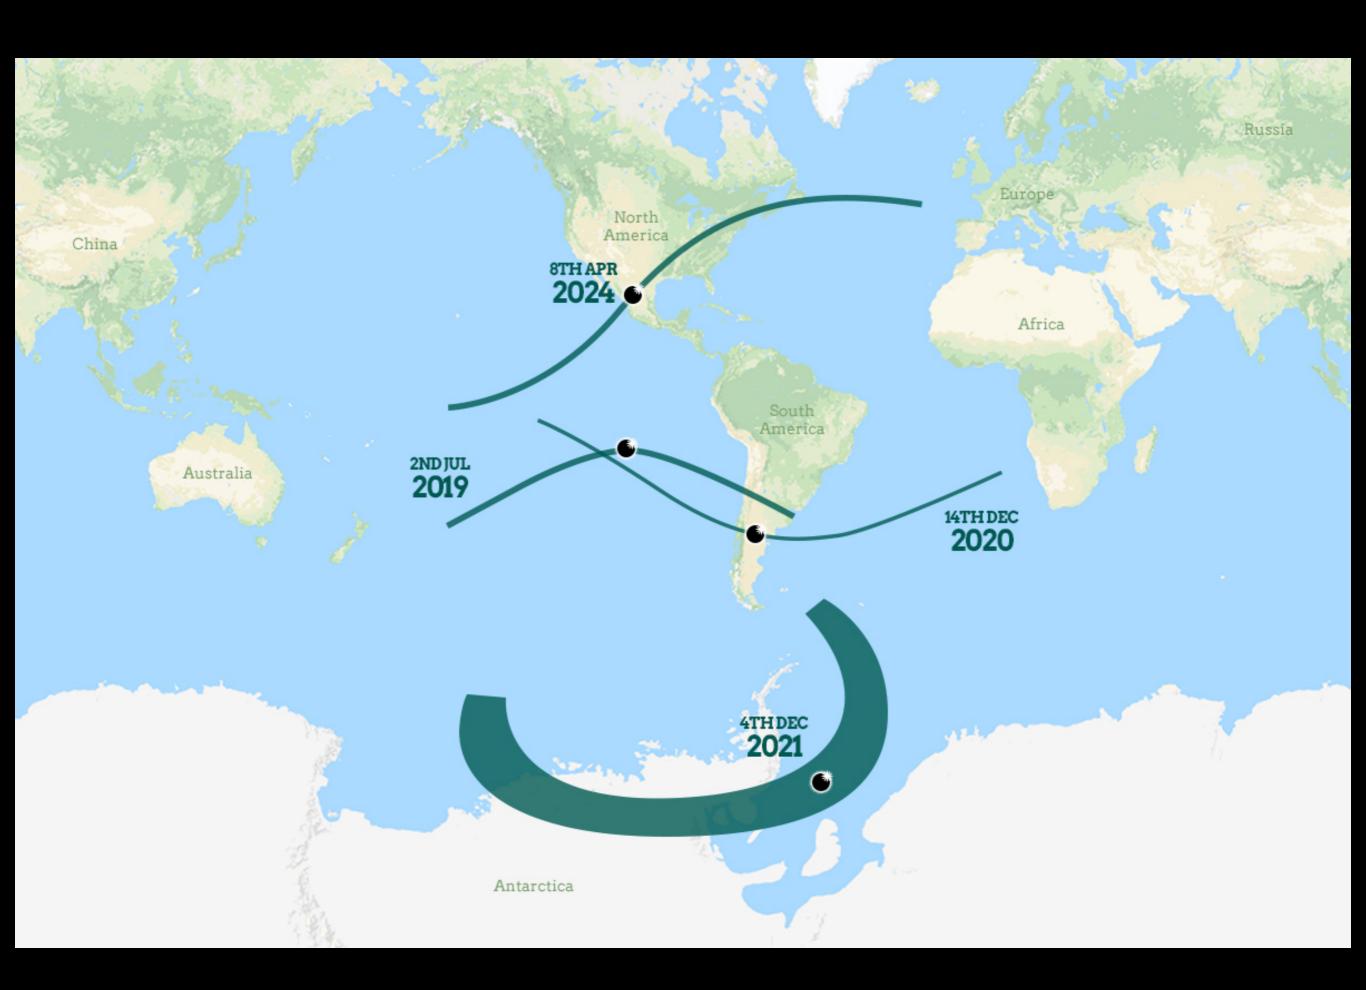

#### Total and Annular Solar Eclipse Paths: 2021 -2040

#### Other Upcoming Eclipses

- Antarctica 4 December 2021
- New Mexico (Annular) 14 October 2023
- Mexico and US 8 April 2024
- Egypt 2 August 2027 (Totality = 6.5 minutes)
- Australia 22 July 2028