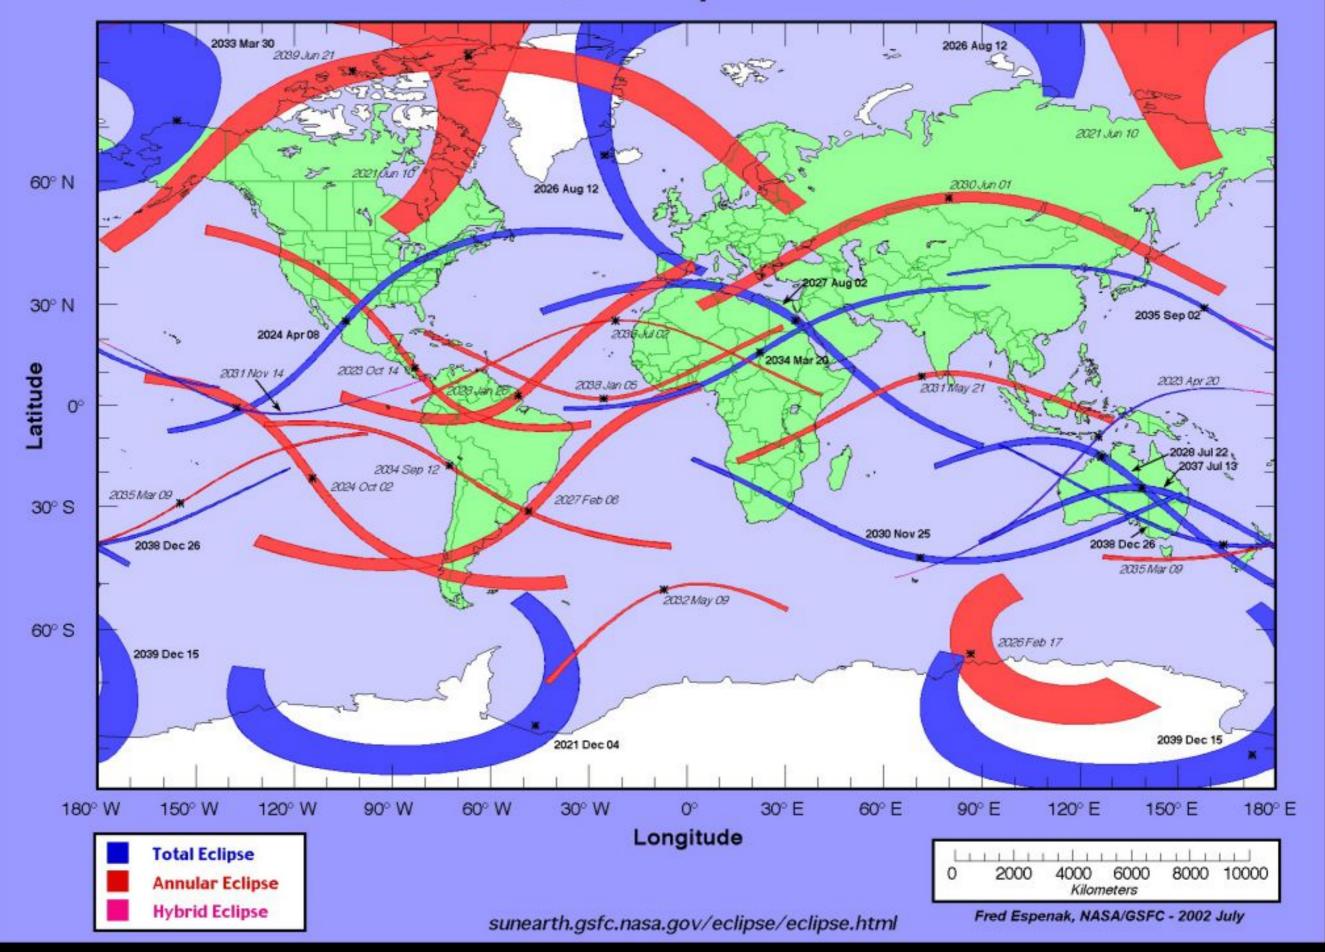

#### Total and Annular Solar Eclipse Paths: 2021 -2040

#### Other Upcoming Eclipses

- Antarctica 4 December 2021
- New Mexico (Annular) 14 October 2023
- Mexico and US 8 April 2024
- Egypt 2 August 2027 (Totality = 6.5 minutes)
- Australia 22 July 2028