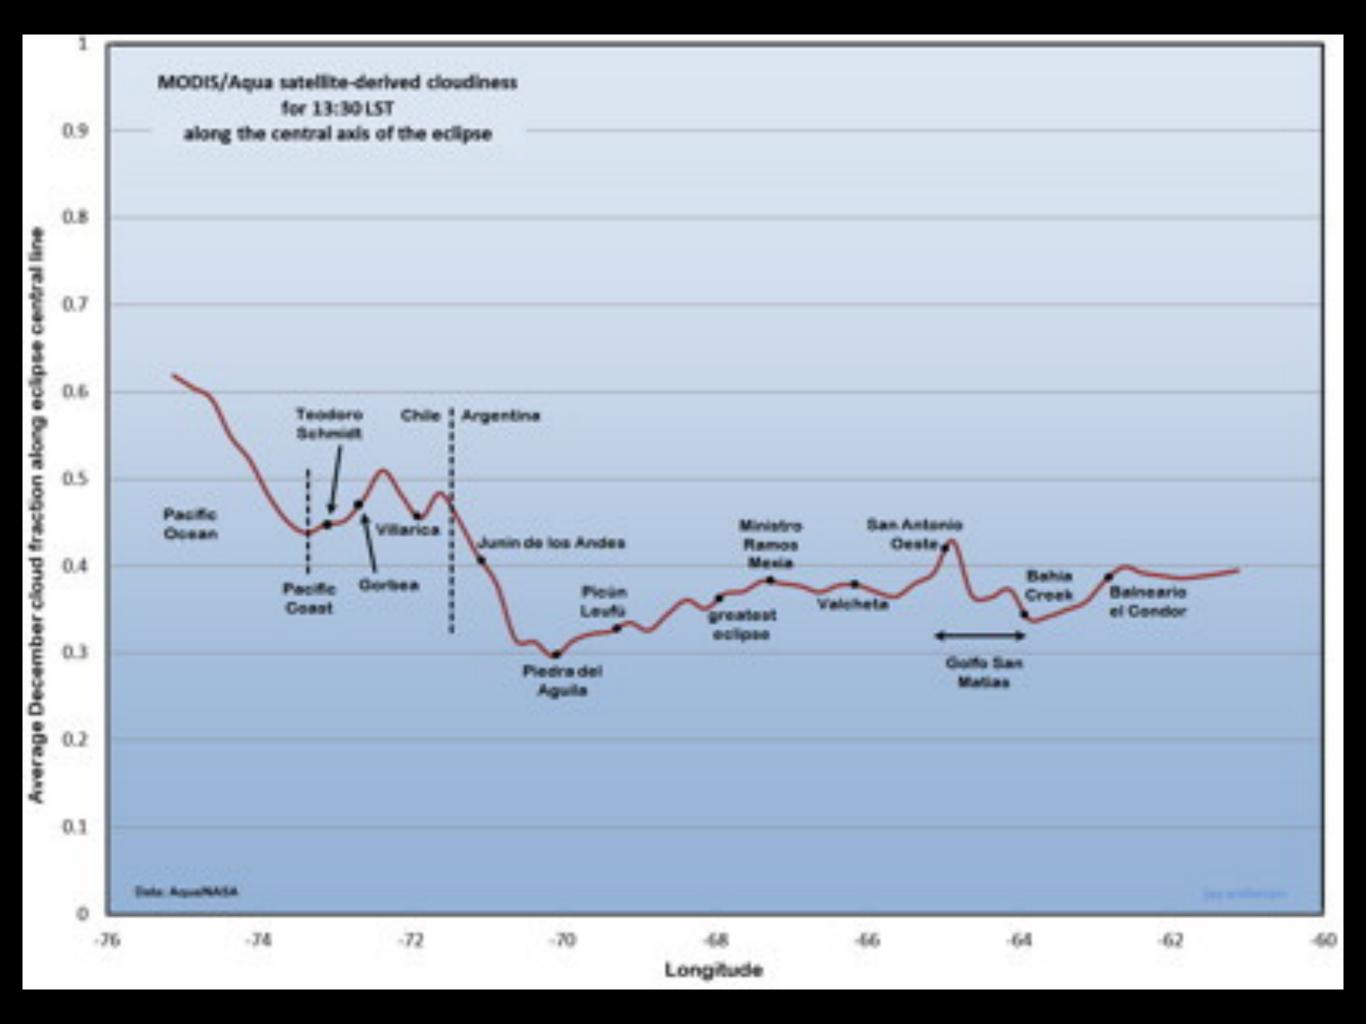

## Santa Fe Stargazers

# What Went Wrong in Argentina





















### What Went Wrong

- Video Camera NOT set to video
- Telescope Photos not in focus

#### Inadequate Preparation

- No FULL dress rehearsal
- Changed camera body for video at the last minute

#### Problems & Mistakes

- Wake up at 4:00 a.m.
- Not enough to eat
- Distractions
- Started set-up too late
- DID NOT TAKE TEST SHOTS

#### 14 December 2020

# Argentina!









#### Total and Annular Solar Eclipse Paths: 2021 -2040



#### Other Upcoming Eclipses

- Antarctica 4 December 2021
- New Mexico (Annular) 14 October 2023
- Mexico and US 8 April 2024
- Egypt 2 August 2027 (Totality = 6.5 minutes)
- Australia 22 July 2028