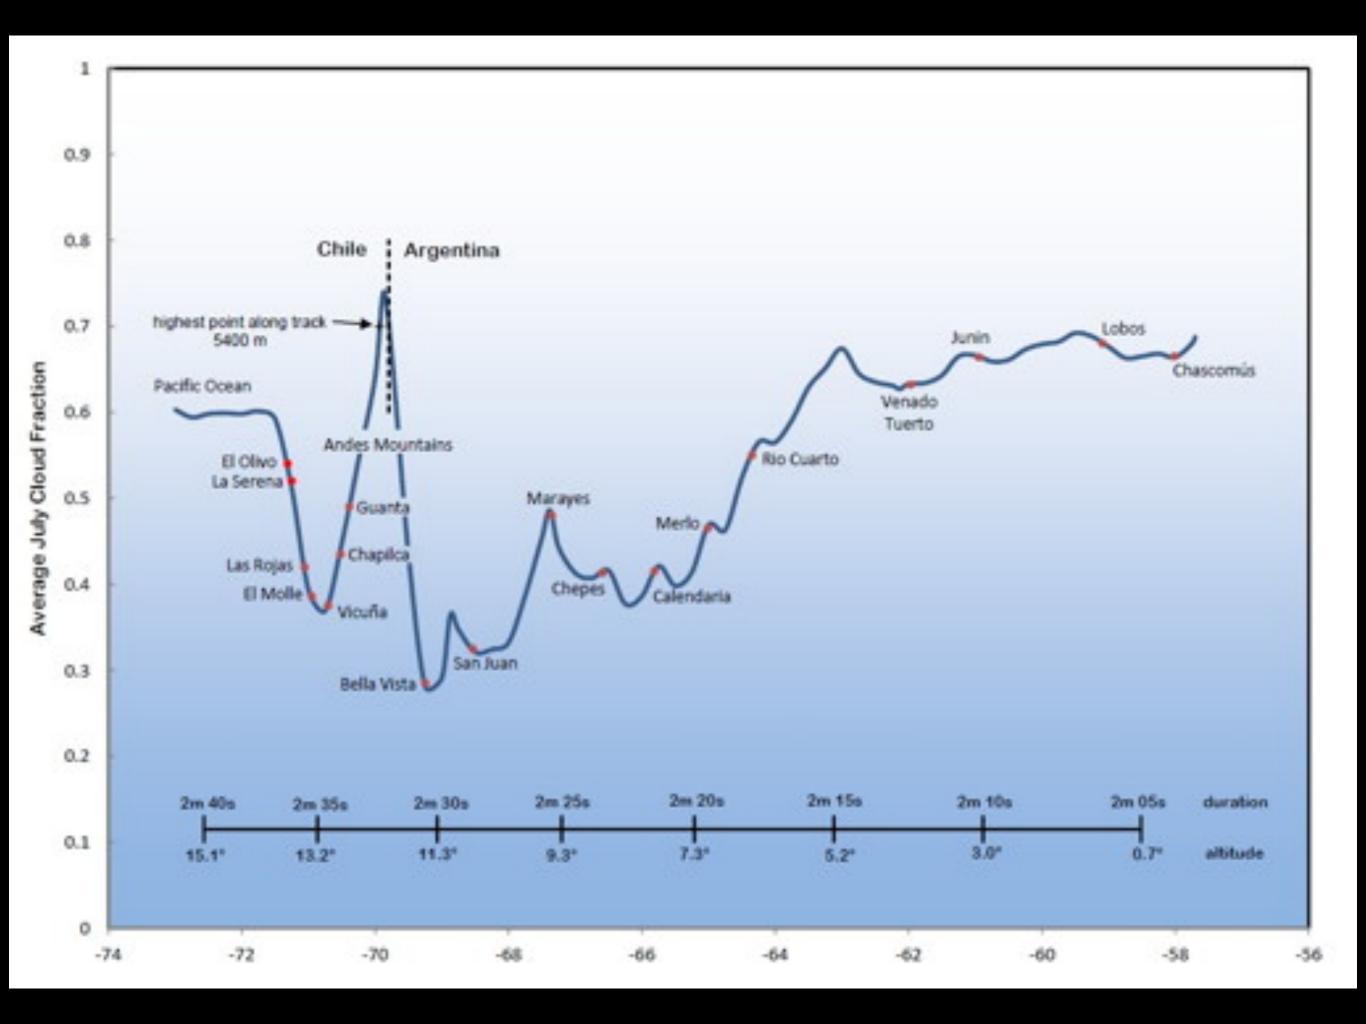

## Santa Fe Stargazers

# What Went Wrong in Argentina





















### What Went Wrong

- Video Camera NOT set to video
- Telescope Photos not in focus

#### Inadequate Preparation

- No FULL dress rehearsal
- Changed camera body for video at the last minute

#### Problems & Mistakes

- Wake up at 4:00 a.m.
- Not enough to eat
- Distractions
- Started set-up too late
- DID NOT TAKE TEST SHOTS

#### 14 December 2020

# Argentina!









#### Total and Annular Solar Eclipse Paths: 2021 -2040



#### Other Upcoming Eclipses

- Antarctica 4 December 2021
- New Mexico (Annular) 14 October 2023
- Mexico and US 8 April 2024
- Egypt 2 August 2027 (Totality = 6.5 minutes)
- Australia 22 July 2028