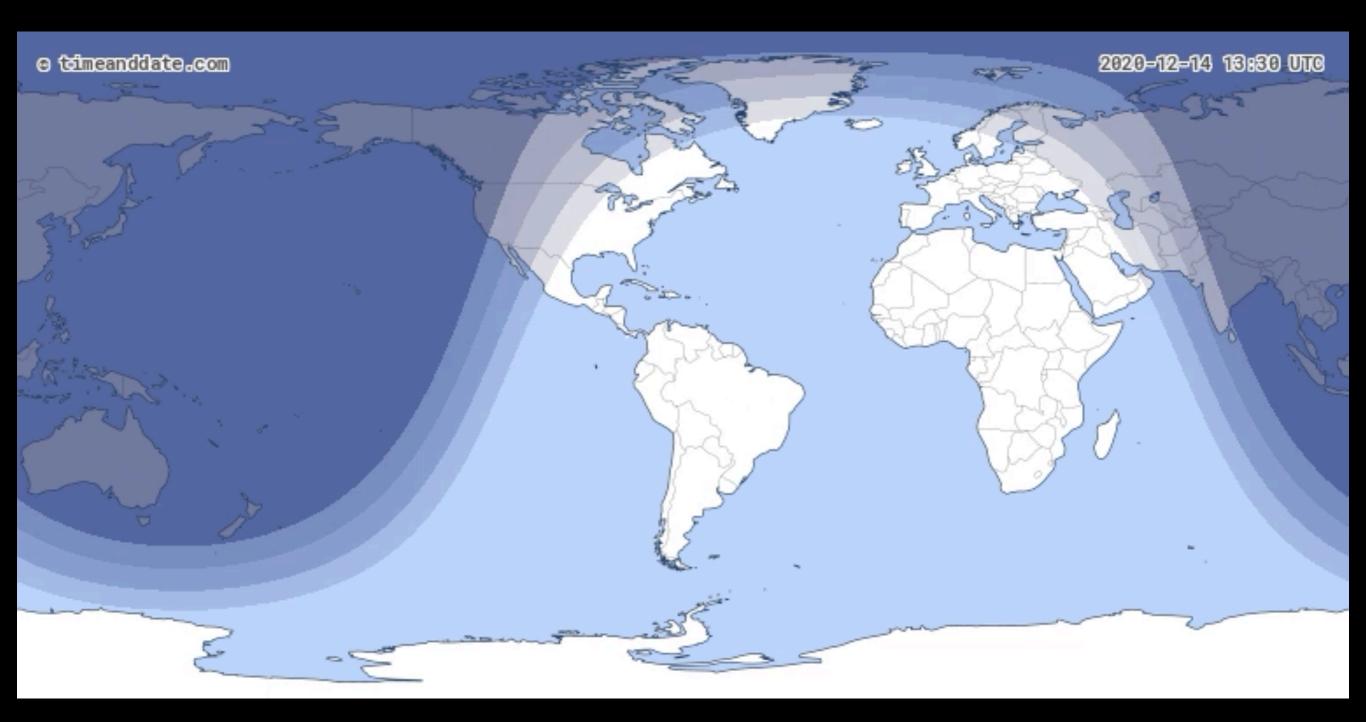

## Santa Fe Stargazers

# What Went Wrong in Argentina





















### What Went Wrong

- Video Camera NOT set to video
- Telescope Photos not in focus

#### Inadequate Preparation

- No FULL dress rehearsal
- Changed camera body for video at the last minute

#### Problems & Mistakes

- Wake up at 4:00 a.m.
- Not enough to eat
- Distractions
- Started set-up too late
- DID NOT TAKE TEST SHOTS

#### 14 December 2020

# Argentina!









#### Total and Annular Solar Eclipse Paths: 2021 -2040



#### Other Upcoming Eclipses

- Antarctica 4 December 2021
- New Mexico (Annular) 14 October 2023
- Mexico and US 8 April 2024
- Egypt 2 August 2027 (Totality = 6.5 minutes)
- Australia 22 July 2028