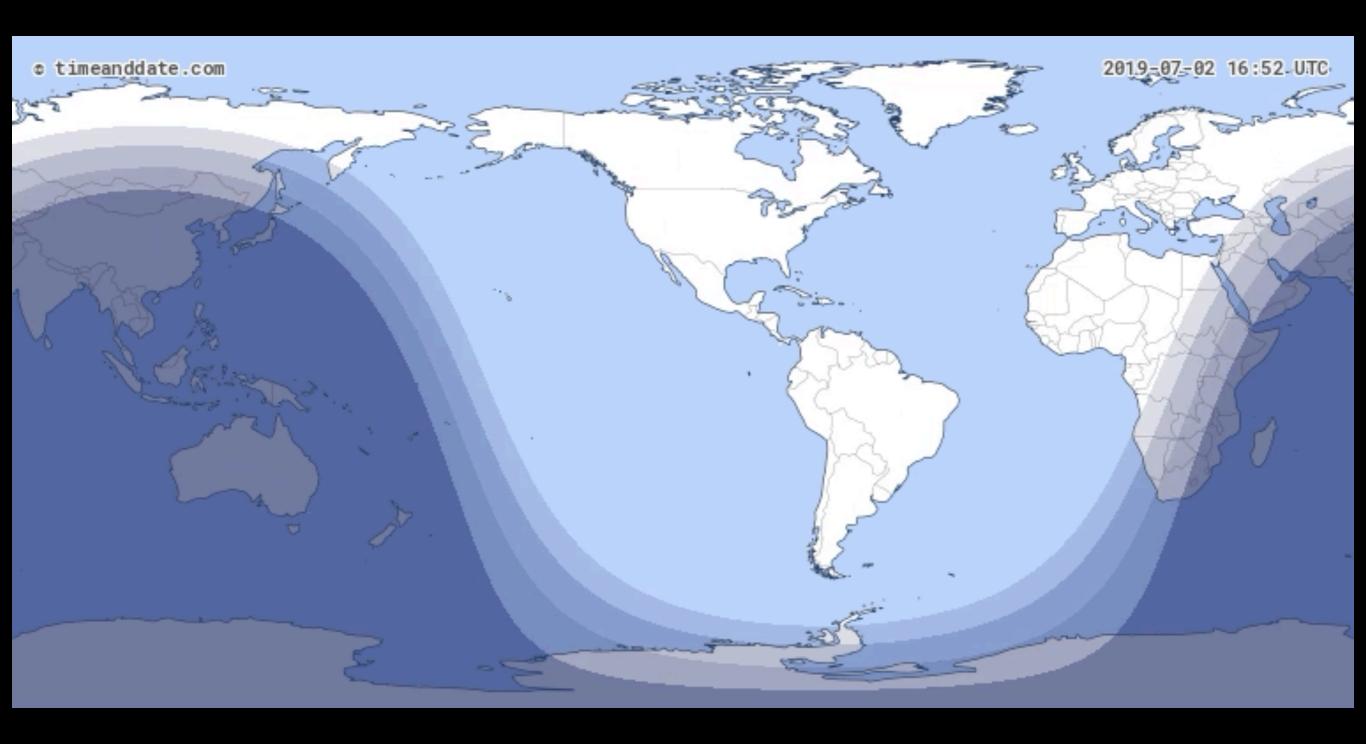

## Santa Fe Stargazers

# What Went Wrong in Argentina





















### What Went Wrong

- Video Camera NOT set to video
- Telescope Photos not in focus

#### Inadequate Preparation

- No FULL dress rehearsal
- Changed camera body for video at the last minute

#### Problems & Mistakes

- Wake up at 4:00 a.m.
- Not enough to eat
- Distractions
- Started set-up too late
- DID NOT TAKE TEST SHOTS

#### 14 December 2020

# Argentina!









#### Total and Annular Solar Eclipse Paths: 2021 -2040



#### Other Upcoming Eclipses

- Antarctica 4 December 2021
- New Mexico (Annular) 14 October 2023
- Mexico and US 8 April 2024
- Egypt 2 August 2027 (Totality = 6.5 minutes)
- Australia 22 July 2028