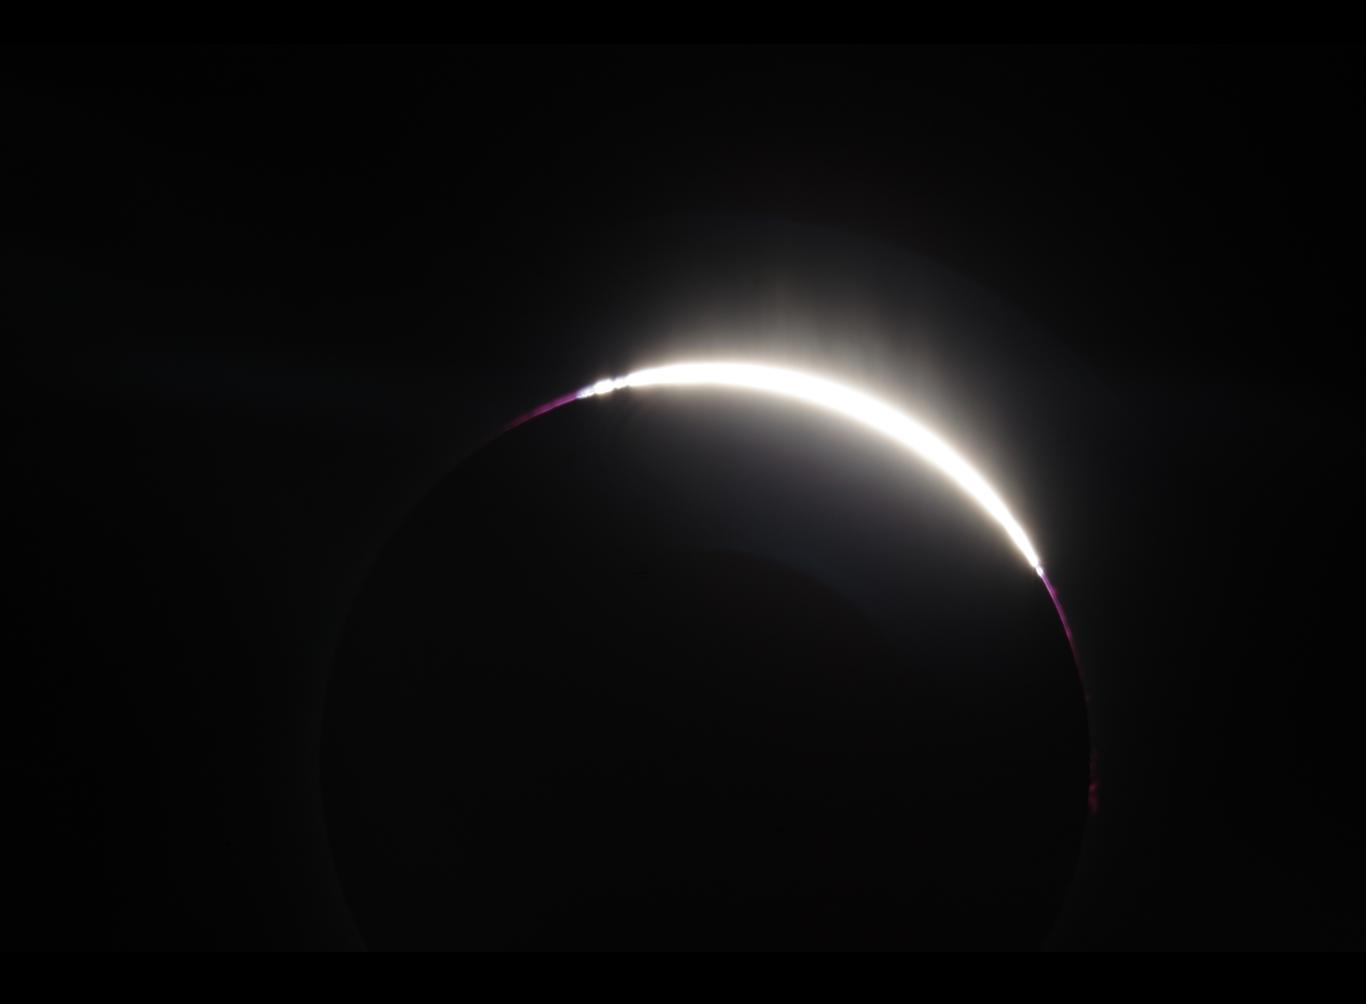

## Santa Fe Stargazers

# What Went Wrong in Argentina





















### What Went Wrong

- Video Camera NOT set to video
- Telescope Photos not in focus

#### Inadequate Preparation

- No FULL dress rehearsal
- Changed camera body for video at the last minute

#### Problems & Mistakes

- Wake up at 4:00 a.m.
- Not enough to eat
- Distractions
- Started set-up too late
- DID NOT TAKE TEST SHOTS

#### 14 December 2020

# Argentina!









#### Total and Annular Solar Eclipse Paths: 2021 -2040



#### Other Upcoming Eclipses

- Antarctica 4 December 2021
- New Mexico (Annular) 14 October 2023
- Mexico and US 8 April 2024
- Egypt 2 August 2027 (Totality = 6.5 minutes)
- Australia 22 July 2028