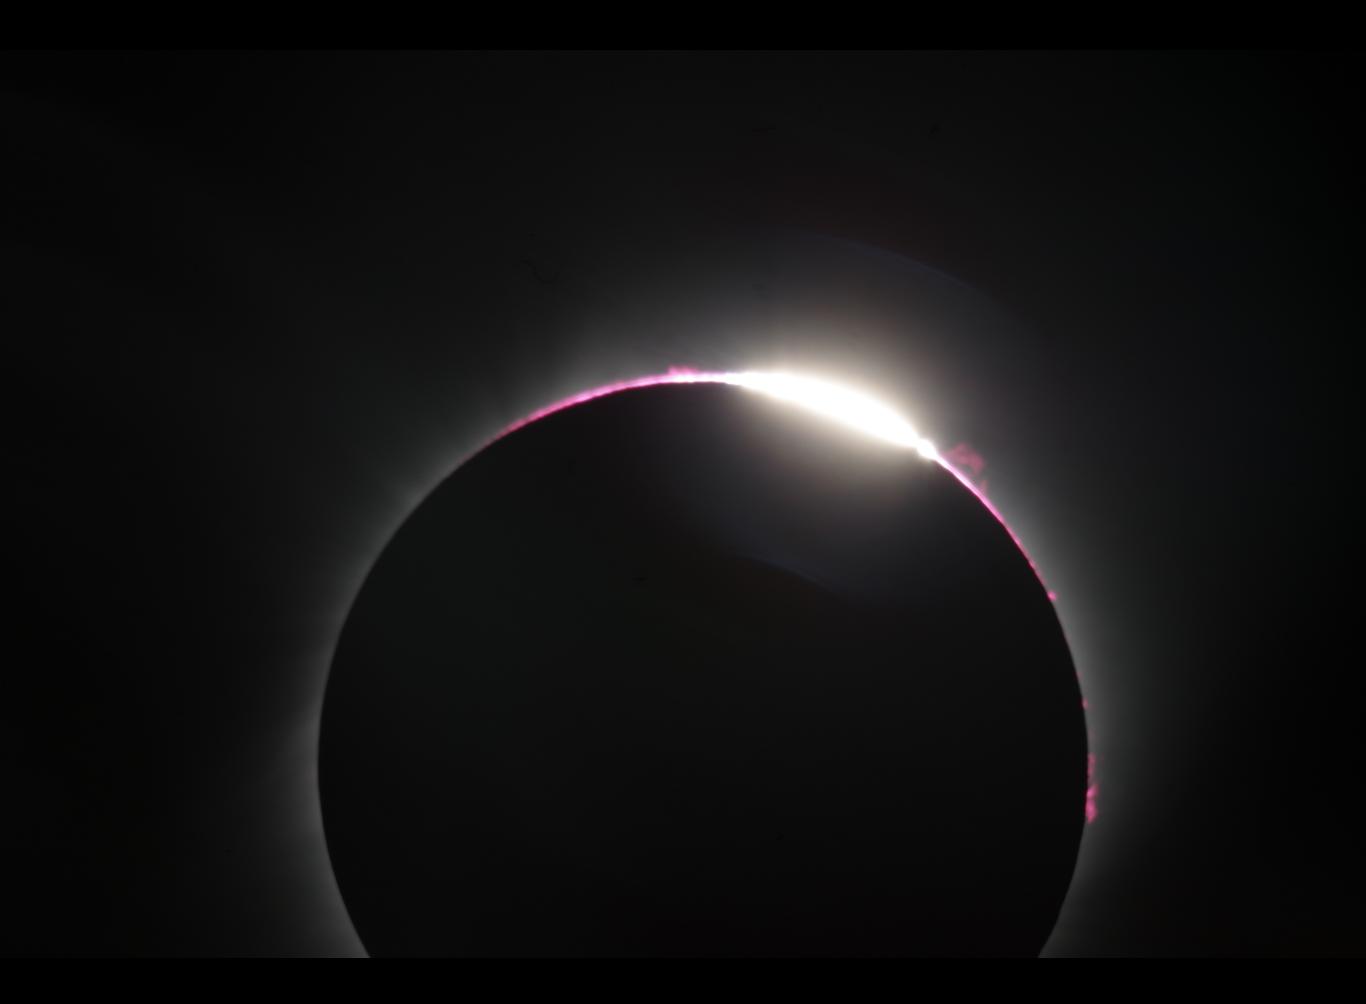

## Santa Fe Stargazers

# What Went Wrong in Argentina





















### What Went Wrong

- Video Camera NOT set to video
- Telescope Photos not in focus

#### Inadequate Preparation

- No FULL dress rehearsal
- Changed camera body for video at the last minute

#### Problems & Mistakes

- Wake up at 4:00 a.m.
- Not enough to eat
- Distractions
- Started set-up too late
- DID NOT TAKE TEST SHOTS

#### 14 December 2020

# Argentina!









#### Total and Annular Solar Eclipse Paths: 2021 -2040



#### Other Upcoming Eclipses

- Antarctica 4 December 2021
- New Mexico (Annular) 14 October 2023
- Mexico and US 8 April 2024
- Egypt 2 August 2027 (Totality = 6.5 minutes)
- Australia 22 July 2028