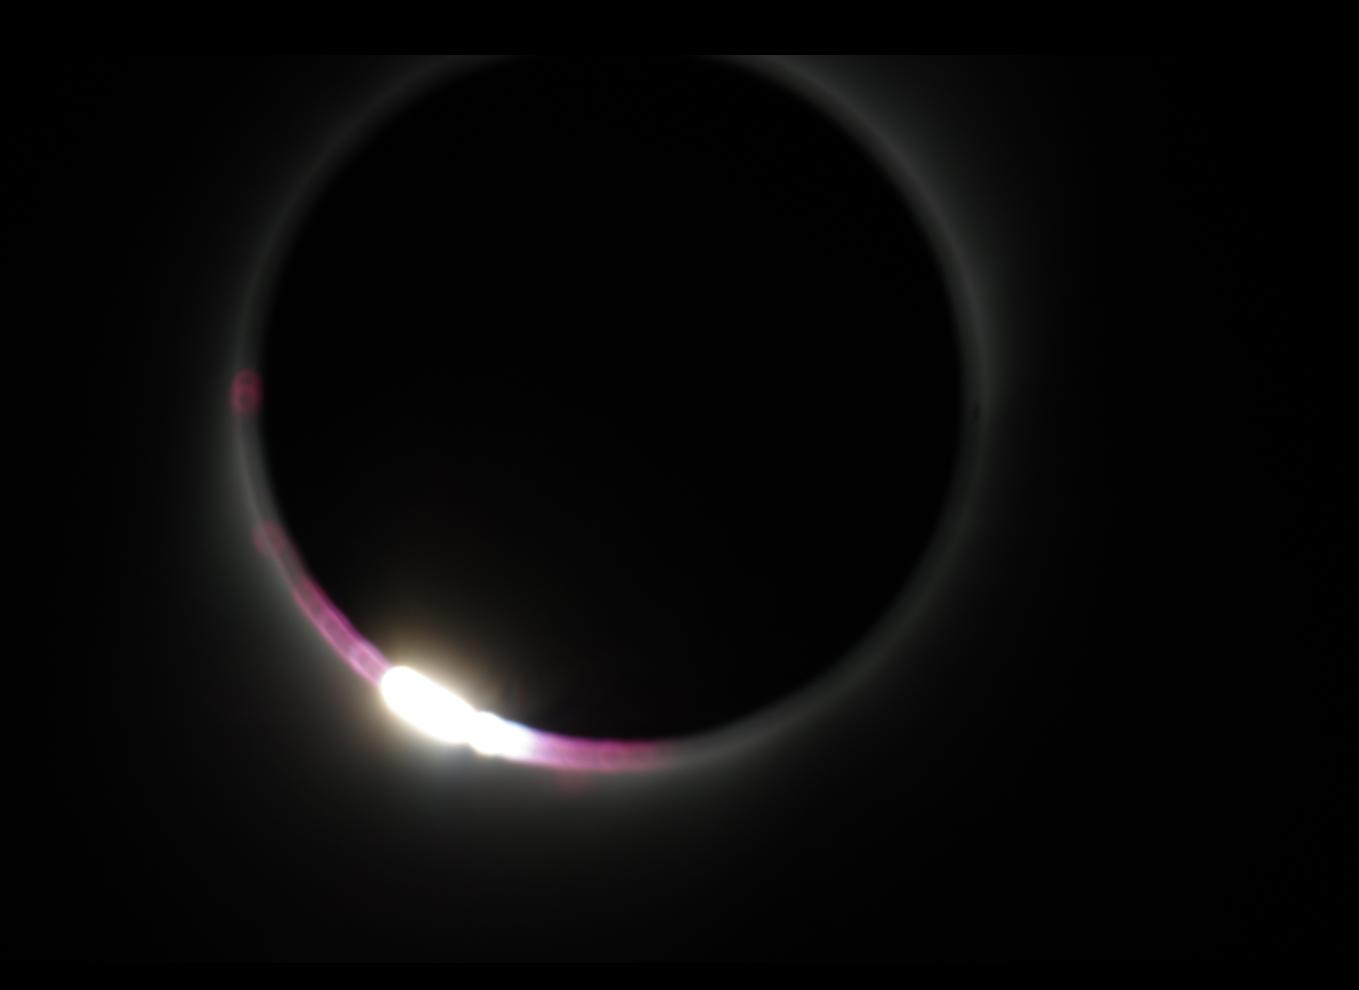

## Santa Fe Stargazers

# What Went Wrong in Argentina





















### What Went Wrong

- Video Camera NOT set to video
- Telescope Photos not in focus

#### Inadequate Preparation

- No FULL dress rehearsal
- Changed camera body for video at the last minute

#### Problems & Mistakes

- Wake up at 4:00 a.m.
- Not enough to eat
- Distractions
- Started set-up too late
- DID NOT TAKE TEST SHOTS

#### 14 December 2020

# Argentina!









#### Total and Annular Solar Eclipse Paths: 2021 -2040



#### Other Upcoming Eclipses

- Antarctica 4 December 2021
- New Mexico (Annular) 14 October 2023
- Mexico and US 8 April 2024
- Egypt 2 August 2027 (Totality = 6.5 minutes)
- Australia 22 July 2028